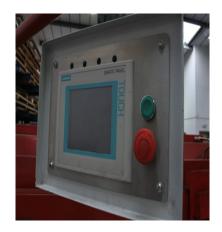

## Auto Shear with Siemens Touch Screen Control

Stock No 28339

Barry Street Works
Barry Street
Oldham
Greater Manchester
ENGLAND
OL1 3NE

t: +44 (0) 161 633 8880

e: info@gmmachinery.com

| Capacity                                   | 12ft x 10swg Mild Steel    |
|--------------------------------------------|----------------------------|
| Length of blades                           | 12'6"                      |
| Distance between housings:                 | 12'3"                      |
| Gap                                        | 6"                         |
| Rake angle                                 | 7/32"                      |
| Hold downs                                 | 13 (hydraulic)             |
| Hold down to knife edge                    | 5/8"                       |
| Distance under hold downs                  | 1/4"                       |
| Floor to top of bed                        | 32"                        |
| Strokes per min approx                     | 65                         |
|                                            |                            |
| EQUIPMENT                                  |                            |
|                                            |                            |
| SIEMENS Simatic Touch Screen NC Backgauge  |                            |
| Rapid traverse adjustment forward/backward |                            |
| Air actuated clutch                        |                            |
| 82" squaring arm                           |                            |
| (2) stock support arms                     |                            |
| Foot pedal                                 |                            |
| Pushbuttons for start - stop               |                            |
| Automatic oil lubrication                  |                            |
| Spring counterbalances                     |                            |
| (5) dovetail slots in top of bed           |                            |
| Dovetail slot in front of bed              |                            |
| Rear parts chute                           |                            |
| Main motor                                 | 7.5 HP 1650 rpm            |
| Weight approx. 7 Tons                      | 7 Tons                     |
| Overall dimensions approx.                 | 181" L-R x 78" F-B x 72" H |
|                                            |                            |