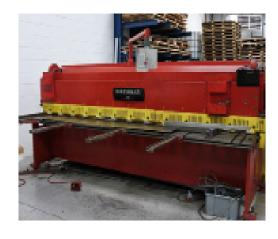

## **CINCINNATI 1012**

## Auto Shear with Siemens Touch Screen Control

Stock No 28339

Barry Street Works
Barry Street
Oldham
Greater Manchester
ENGLAND
OL1 3NE

t: +44 (0) 161 633 8880

e: info@gmmachinery.com

| Capacity                                   | 12ft x 10swg Mild Steel    |
|--------------------------------------------|----------------------------|
| Length of blades                           | 12'6"                      |
| Distance between housings:                 | 12'3"                      |
| Gap                                        | 6"                         |
| Rake angle                                 | 7/32"                      |
| Hold downs                                 | 13 (hydraulic)             |
| Hold down to knife edge                    | 5/8"                       |
| Distance under hold downs                  | 1/4"                       |
| Floor to top of bed                        | 32"                        |
| Strokes per min approx                     | 65                         |
|                                            |                            |
| EQUIPMENT                                  |                            |
|                                            |                            |
| SIEMENS Simatic Touch Screen NC Backgauge  |                            |
| Rapid traverse adjustment forward/backward |                            |
| Air actuated clutch                        |                            |
| 82" squaring arm                           |                            |
| (2) stock support arms                     |                            |
| Foot pedal                                 |                            |
| Pushbuttons for start - stop               |                            |
| Automatic oil lubrication                  |                            |
| Spring counterbalances                     |                            |
| (5) dovetail slots in top of bed           |                            |
| Dovetail slot in front of bed              |                            |
| Rear parts chute                           |                            |
| Main motor                                 | 7.5 HP 1650 rpm            |
| Weight approx. 7 Tons                      | 7 Tons                     |
| Overall dimensions approx.                 | 181" L-R x 78" F-B x 72" H |
|                                            |                            |