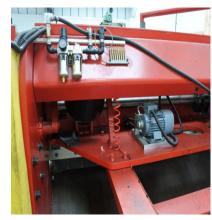

## Auto Shear with Siemens Touch Screen Control

Stock No 28339

Barry Street Works
Barry Street
Oldham
Greater Manchester
ENGLAND
OL1 3NE

t: +44 (0) 161 633 8880

e: info@gmmachinery.com

| Capacity                                   | 12ft x 10swg Mild Steel    |
|--------------------------------------------|----------------------------|
| Length of blades                           | 12'6"                      |
| Distance between housings:                 | 12'3"                      |
| Gap                                        | 6"                         |
| Rake angle                                 | 7/32"                      |
| Hold downs                                 | 13 (hydraulic)             |
| Hold down to knife edge                    | 5/8"                       |
| Distance under hold downs                  | 1/4"                       |
| Floor to top of bed                        | 32"                        |
| Strokes per min approx                     | 65                         |
|                                            |                            |
| EQUIPMENT                                  |                            |
|                                            |                            |
| SIEMENS Simatic Touch Screen NC Backgauge  |                            |
| Rapid traverse adjustment forward/backward |                            |
| Air actuated clutch                        |                            |
| 82" squaring arm                           |                            |
| (2) stock support arms                     |                            |
| Foot pedal                                 |                            |
| Pushbuttons for start - stop               |                            |
| Automatic oil lubrication                  |                            |
| Spring counterbalances                     |                            |
| (5) dovetail slots in top of bed           |                            |
| Dovetail slot in front of bed              |                            |
| Rear parts chute                           |                            |
| Main motor                                 | 7.5 HP 1650 rpm            |
| Weight approx. 7 Tons                      | 7 Tons                     |
| Overall dimensions approx.                 | 181" L-R x 78" F-B x 72" H |
|                                            |                            |