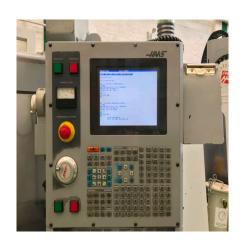

## HAAS VF-6D/40CE Vertical Machining Centre. Haas Control Year 2003

Stock No 28487

Barry Street Works
Barry Street
Oldham
Greater Manchester
ENGLAND
OL1 3NE

t: +44 (0) 161 633 8880

e: info@gmmachinery.com

| 1626mm x 711mm |
|----------------|
| 1814kg         |
| 1626mm         |
| 813mm          |
| 762mm          |
| 102 - 864mm    |
| 0 – 8100 rpm   |
| 30 HP          |
| 24 Capacity    |
| BT40           |
| M12.02N        |
| Gear Driven    |
| 9526 Kg        |
| 3219 Hours     |
|                |
|                |
|                |
|                |
|                |
|                |
|                |
|                |
|                |
|                |
|                |
|                |