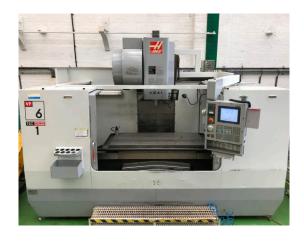

## HAAS VF-6D/40CE Vertical Machining Centre. Haas Control Year 2003

Stock No 28487

Barry Street Works
Barry Street
Oldham
Greater Manchester
ENGLAND
OL1 3NE

t: +44 (0) 161 633 8880

e: info@gmmachinery.com

| 1626mm x 711mm |
|----------------|
| 1814kg         |
| 1626mm         |
| 813mm          |
| 762mm          |
| 102 - 864mm    |
| 0 – 8100 rpm   |
| 30 HP          |
| 24 Capacity    |
| BT40           |
| M12.02N        |
| Gear Driven    |
| 9526 Kg        |
| 3219 Hours     |
|                |
|                |
|                |
|                |
|                |
|                |
|                |
|                |
|                |
|                |
|                |
|                |