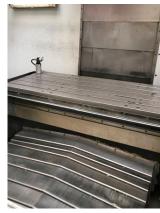

| 1626mm x 711mm |
|----------------|
| 1814kg         |
| 1626mm         |
| 813mm          |
| 762mm          |
| 102 - 864mm    |
| 0 – 8100 rpm   |
| 30 HP          |
| 24 Capacity    |
| BT40           |
| M12.02N        |
| Gear Driven    |
| 9526 Kg        |
| 3219 Hours     |
|                |
|                |
|                |
|                |
|                |
|                |
|                |
|                |
|                |
|                |
|                |
|                |