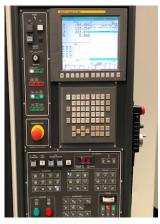

Lo Volt Light Swarf Auger

DAHLIH MCV-1020BA Vertical Machining Centre with Fanuc 0i-MC Control Year 2014

Stock No 28638

Barry Street Works Barry Street Oldham Greater Manchester ENGLAND OL1 3NE

t: +44 (0) 161 633 8880

e: info@gmmachinery.com

| 1250 x 660 mm         |
|-----------------------|
| 18 x 5 mm             |
| 1000 kg               |
| 1020 mm               |
| 550 mm                |
| 560 mm                |
| 150 - 710 mm          |
| 600 mm                |
| N.T.40                |
| BT40                  |
| 0-8000 rpm            |
| 11 kW. 24 ATC         |
| 1 mm -1000 min        |
| 20000 mm/min          |
| 24 ATC                |
| 2000                  |
| 4500 x 3640 x 2715 mm |
| 6,000 kgs             |
|                       |
|                       |
|                       |
|                       |