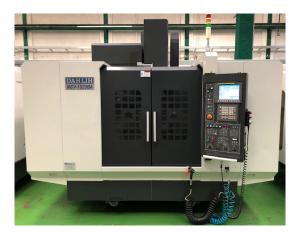

Lo Volt Light Swarf Auger

DAHLIH MCV-1020BA Vertical Machining Centre with Fanuc 0i-MC Control Year 2014

Stock No 28638

Barry Street Works Barry Street Oldham Greater Manchester ENGLAND OL1 3NE

t: +44 (0) 161 633 8880

e: info@gmmachinery.com

| 1250 x 660 mm         |
|-----------------------|
| 18 x 5 mm             |
| 1000 kg               |
| 1020 mm               |
| 550 mm                |
| 560 mm                |
| 150 - 710 mm          |
| 600 mm                |
| N.T.40                |
| BT40                  |
| 0-8000 rpm            |
| 11 kW. 24 ATC         |
| 1 mm -1000 min        |
| 20000 mm/min          |
| 24 ATC                |
| 2000                  |
| 4500 x 3640 x 2715 mm |
| 6,000 kgs             |
|                       |
|                       |
|                       |
|                       |