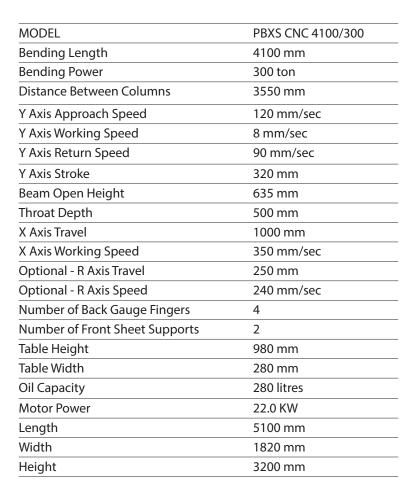

Morgan Rushworth PBXS CNC 4100/300 Hydraulic Downstroking Pressbrake Year 2014

Stock No 28134

Barry Street Works Barry Street Oldham Greater Manchester ENGLAND OL1 3NE

t: +44 (0) 161 633 8880

e: info@gmmachinery.com