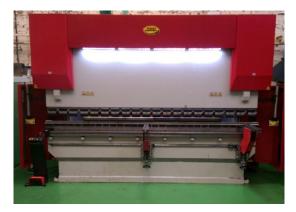

Morgan Rushworth PBXS CNC 4100/300 Hydraulic Downstroking Pressbrake Year 2014

Stock No 28134

Barry Street Works Barry Street Oldham Greater Manchester ENGLAND OL1 3NE

t: +44 (0) 161 633 8880

e: info@gmmachinery.com