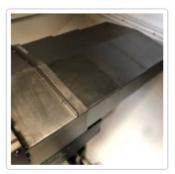

## **Doosan DNM-500-II**

Vertical Machining Centre Fanuc Series i Control Year 2014

**Stock No 28731** 

Fully serviced by our in-house service engineer

YouTube Video Link

| Table Width                   | 540 mm           |
|-------------------------------|------------------|
| Table Length                  | 1200 mm          |
| Allowable Load                | 800 Kg           |
| Spindle Speed                 | 8000 rpm         |
| Cutting Feedrate              | 1 - 15000 mm/min |
| Control                       | Fanuc Series i   |
| Travel - X Axis               | 1020 mm          |
| Travel - Y Axis               | 540 mm           |
| Travel - Z Axis               | 510 mm           |
| Rapid Traverse - X Axis       | 36 m/min         |
| Rapid Traverse - Y Axis       | 36 m/min         |
| Rapid Traverse - Z Axis       | 30 m/min         |
| Max Workpiece Height          | 465 mm           |
| Spindle Nose to Table (~ min) | 150 mm           |
| Spindle Nose to Table (~ max) | 660 mm           |
| Dimension - L                 | 2960 mm          |
| (with swarf conveyor)         | (4078 mm)        |
| Dimension - W                 | 2444 mm          |
| Dimension - H                 | 2700mm           |
| Machine Weight (approx)       | 6500 Kg          |
|                               |                  |