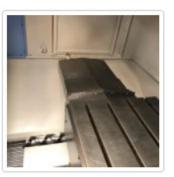

## **Doosan DNM-500-II**

Vertical Machining Centre Fanuc Series i Control Year 2014

**Stock No 28731** 

Fully serviced by our in-house service engineer

YouTube Video Link

| Table Width                   | 540 mm           |
|-------------------------------|------------------|
| Table Length                  | 1200 mm          |
| Allowable Load                | 800 Kg           |
| Spindle Speed                 | 8000 rpm         |
| Cutting Feedrate              | 1 - 15000 mm/min |
| Control                       | Fanuc Series i   |
| Travel - X Axis               | 1020 mm          |
| Travel - Y Axis               | 540 mm           |
| Travel - Z Axis               | 510 mm           |
| Rapid Traverse - X Axis       | 36 m/min         |
| Rapid Traverse - Y Axis       | 36 m/min         |
| Rapid Traverse - Z Axis       | 30 m/min         |
| Max Workpiece Height          | 465 mm           |
| Spindle Nose to Table (~ min) | 150 mm           |
| Spindle Nose to Table (~ max) | 660 mm           |
| Dimension - L                 | 2960 mm          |
| (with swarf conveyor)         | (4078 mm)        |
| Dimension - W                 | 2444 mm          |
| Dimension - H                 | 2700mm           |
| Machine Weight (approx)       | 6500 Kg          |
|                               |                  |