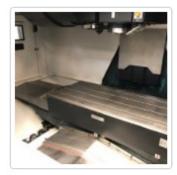

## **Doosan DNM-500-II**

Vertical Machining Centre Fanuc Series i Control Year 2014

**Stock No 28731** 

Fully serviced by our in-house service engineer

YouTube Video Link

| Table Width                   | 540 mm           |
|-------------------------------|------------------|
| Table Length                  | 1200 mm          |
| Allowable Load                | 800 Kg           |
| Spindle Speed                 | 8000 rpm         |
| Cutting Feedrate              | 1 - 15000 mm/min |
| Control                       | Fanuc Series i   |
| Travel - X Axis               | 1020 mm          |
| Travel - Y Axis               | 540 mm           |
| Travel - Z Axis               | 510 mm           |
| Rapid Traverse - X Axis       | 36 m/min         |
| Rapid Traverse - Y Axis       | 36 m/min         |
| Rapid Traverse - Z Axis       | 30 m/min         |
| Max Workpiece Height          | 465 mm           |
| Spindle Nose to Table (~ min) | 150 mm           |
| Spindle Nose to Table (~ max) | 660 mm           |
| Dimension - L                 | 2960 mm          |
| (with swarf conveyor)         | (4078 mm)        |
| Dimension - W                 | 2444 mm          |
| Dimension - H                 | 2700mm           |
| Machine Weight (approx)       | 6500 Kg          |
|                               |                  |