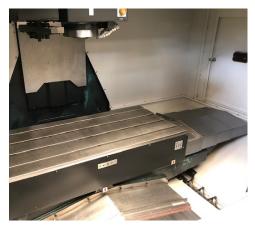

## **Doosan DNM-500-II**

Vertical Machining Centre Fanuc Series i Control Year 2014

**Stock No 28731** 

Fully serviced by our in-house service engineer

YouTube Video Link

| Table Width                   | 540 mm           |
|-------------------------------|------------------|
| Table Length                  | 1200 mm          |
| Allowable Load                | 800 Kg           |
| Spindle Speed                 | 8000 rpm         |
| Cutting Feedrate              | 1 - 15000 mm/min |
| Control                       | Fanuc Series i   |
| Travel - X Axis               | 1020 mm          |
| Travel - Y Axis               | 540 mm           |
| Travel - Z Axis               | 510 mm           |
| Rapid Traverse - X Axis       | 36 m/min         |
| Rapid Traverse - Y Axis       | 36 m/min         |
| Rapid Traverse - Z Axis       | 30 m/min         |
| Max Workpiece Height          | 465 mm           |
| Spindle Nose to Table (~ min) | 150 mm           |
| Spindle Nose to Table (~ max) | 660 mm           |
| Dimension - L                 | 2960 mm          |
| (with swarf conveyor)         | (4078 mm)        |
| Dimension - W                 | 2444 mm          |
| Dimension - H                 | 2700mm           |
| Machine Weight (approx)       | 6500 Kg          |
|                               |                  |