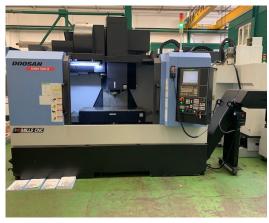

## **Doosan DNM-500-II**

Vertical Machining Centre Fanuc Series i Control Year 2014

**Stock No 28731** 

Fully serviced by our in-house service engineer

YouTube Video Link

| Table Width                   | 540 mm           |
|-------------------------------|------------------|
| Table Length                  | 1200 mm          |
| Allowable Load                | 800 Kg           |
| Spindle Speed                 | 8000 rpm         |
| Cutting Feedrate              | 1 - 15000 mm/min |
| Control                       | Fanuc Series i   |
| Travel - X Axis               | 1020 mm          |
| Travel - Y Axis               | 540 mm           |
| Travel - Z Axis               | 510 mm           |
| Rapid Traverse - X Axis       | 36 m/min         |
| Rapid Traverse - Y Axis       | 36 m/min         |
| Rapid Traverse - Z Axis       | 30 m/min         |
| Max Workpiece Height          | 465 mm           |
| Spindle Nose to Table (~ min) | 150 mm           |
| Spindle Nose to Table (~ max) | 660 mm           |
| Dimension - L                 | 2960 mm          |
| (with swarf conveyor)         | (4078 mm)        |
| Dimension - W                 | 2444 mm          |
| Dimension - H                 | 2700mm           |
| Machine Weight (approx)       | 6500 Kg          |
|                               |                  |