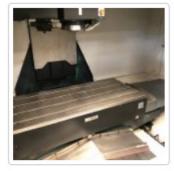

## **Doosan DNM-500-II**

Vertical Machining Centre Fanuc Series i Control Year 2014

**Stock No 28731** 

Fully serviced by our in-house service engineer

YouTube Video Link

| Table Width                   | 540 mm           |
|-------------------------------|------------------|
| Table Length                  | 1200 mm          |
| Allowable Load                | 800 Kg           |
| Spindle Speed                 | 8000 rpm         |
| Cutting Feedrate              | 1 - 15000 mm/min |
| Control                       | Fanuc Series i   |
| Travel - X Axis               | 1020 mm          |
| Travel - Y Axis               | 540 mm           |
| Travel - Z Axis               | 510 mm           |
| Rapid Traverse - X Axis       | 36 m/min         |
| Rapid Traverse - Y Axis       | 36 m/min         |
| Rapid Traverse - Z Axis       | 30 m/min         |
| Max Workpiece Height          | 465 mm           |
| Spindle Nose to Table (~ min) | 150 mm           |
| Spindle Nose to Table (~ max) | 660 mm           |
| Dimension - L                 | 2960 mm          |
| (with swarf conveyor)         | (4078 mm)        |
| Dimension - W                 | 2444 mm          |
| Dimension - H                 | 2700mm           |
| Machine Weight (approx)       | 6500 Kg          |
|                               |                  |