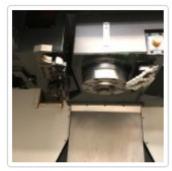

## **Doosan DNM-500-II**

Vertical Machining Centre Fanuc Series i Control Year 2014

**Stock No 28731** 

Fully serviced by our in-house service engineer

YouTube Video Link

| Table Width                   | 540 mm           |
|-------------------------------|------------------|
| Table Length                  | 1200 mm          |
| Allowable Load                | 800 Kg           |
| Spindle Speed                 | 8000 rpm         |
| Cutting Feedrate              | 1 - 15000 mm/min |
| Control                       | Fanuc Series i   |
| Travel - X Axis               | 1020 mm          |
| Travel - Y Axis               | 540 mm           |
| Travel - Z Axis               | 510 mm           |
| Rapid Traverse - X Axis       | 36 m/min         |
| Rapid Traverse - Y Axis       | 36 m/min         |
| Rapid Traverse - Z Axis       | 30 m/min         |
| Max Workpiece Height          | 465 mm           |
| Spindle Nose to Table (~ min) | 150 mm           |
| Spindle Nose to Table (~ max) | 660 mm           |
| Dimension - L                 | 2960 mm          |
| (with swarf conveyor)         | (4078 mm)        |
| Dimension - W                 | 2444 mm          |
| Dimension - H                 | 2700mm           |
| Machine Weight (approx)       | 6500 Kg          |
|                               |                  |