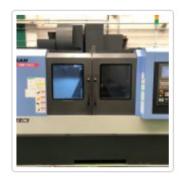

## **Doosan DNM-500-II**

Vertical Machining Centre Fanuc Series i Control Year 2014

**Stock No 28731** 

Fully serviced by our in-house service engineer

YouTube Video Link

| Table Width                   | 540 mm           |
|-------------------------------|------------------|
| Table Length                  | 1200 mm          |
| Allowable Load                | 800 Kg           |
| Spindle Speed                 | 8000 rpm         |
| Cutting Feedrate              | 1 - 15000 mm/min |
| Control                       | Fanuc Series i   |
| Travel - X Axis               | 1020 mm          |
| Travel - Y Axis               | 540 mm           |
| Travel - Z Axis               | 510 mm           |
| Rapid Traverse - X Axis       | 36 m/min         |
| Rapid Traverse - Y Axis       | 36 m/min         |
| Rapid Traverse - Z Axis       | 30 m/min         |
| Max Workpiece Height          | 465 mm           |
| Spindle Nose to Table (~ min) | 150 mm           |
| Spindle Nose to Table (~ max) | 660 mm           |
| Dimension - L                 | 2960 mm          |
| (with swarf conveyor)         | (4078 mm)        |
| Dimension - W                 | 2444 mm          |
| Dimension - H                 | 2700mm           |
| Machine Weight (approx)       | 6500 Kg          |
|                               |                  |