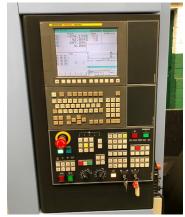

## **Doosan DNM-500-II**

Vertical Machining Centre Fanuc Series i Control Year 2014

**Stock No 28731** 

Fully serviced by our in-house service engineer

YouTube Video Link

| Table Width                   | 540 mm           |
|-------------------------------|------------------|
| Table Length                  | 1200 mm          |
| Allowable Load                | 800 Kg           |
| Spindle Speed                 | 8000 rpm         |
| Cutting Feedrate              | 1 - 15000 mm/min |
| Control                       | Fanuc Series i   |
| Travel - X Axis               | 1020 mm          |
| Travel - Y Axis               | 540 mm           |
| Travel - Z Axis               | 510 mm           |
| Rapid Traverse - X Axis       | 36 m/min         |
| Rapid Traverse - Y Axis       | 36 m/min         |
| Rapid Traverse - Z Axis       | 30 m/min         |
| Max Workpiece Height          | 465 mm           |
| Spindle Nose to Table (~ min) | 150 mm           |
| Spindle Nose to Table (~ max) | 660 mm           |
| Dimension - L                 | 2960 mm          |
| (with swarf conveyor)         | (4078 mm)        |
| Dimension - W                 | 2444 mm          |
| Dimension - H                 | 2700mm           |
| Machine Weight (approx)       | 6500 Kg          |
|                               |                  |