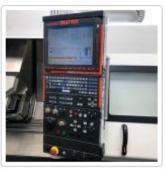

## **Mazak Integrex** 400-IV CNC Lathe with Mazatrol Matrix Control. **Year 2011**

**Stock No 28754** 

X-Axis 630 mm **Z-Axis** 1585 mm **Machine Dimensions** Width 4912 mm 2343 mm Depth 2911 mm Height Machine Weight (approximate) 12800 Kg **Barry Street Works** 