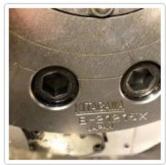

**Maximum Swing** 

Spindle Nose

Spindle Bore

Spindle Speed

Type of Turret

**Tool Size** 

Tool Shank Height

**ATC Tool Shank** 

1 Position w/ ATC

A2-8

660 - 762 mm