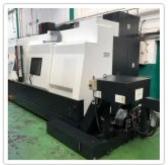

## **Mazak Integrex** 400-IV CNC Lathe with Mazatrol Matrix Control. **Year 2011**

**Stock No 28754** 

X-Axis 630 mm **Z-Axis** 1585 mm **Machine Dimensions** Width 4912 mm 2343 mm Depth 2911 mm Height Machine Weight (approximate) 12800 Kg **Barry Street Works** 