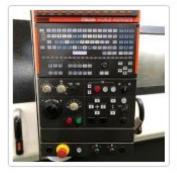

## **Mazak Integrex** 400-IV CNC Lathe with Mazatrol Matrix Control. **Year 2011**

**Stock No 28754** 

X-Axis 630 mm **Z-Axis** 1585 mm **Machine Dimensions** Width 4912 mm 2343 mm Depth 2911 mm Height Machine Weight (approximate) 12800 Kg **Barry Street Works** 