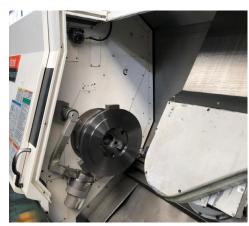

**Maximum Swing** 

Spindle Nose

Spindle Bore

Spindle Speed

Type of Turret

**Tool Size** 

Tool Shank Height

**ATC Tool Shank** 

1 Position w/ ATC

A2-8

660 - 762 mm