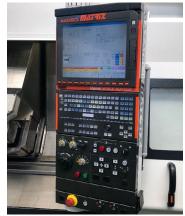

## **Mazak Integrex** 400-IV CNC Lathe with Mazatrol Matrix Control. **Year 2011**

**Stock No 28754** 

X-Axis 630 mm **Z-Axis** 1585 mm **Machine Dimensions** Width 4912 mm 2343 mm Depth 2911 mm Height Machine Weight (approximate) 12800 Kg **Barry Street Works** 