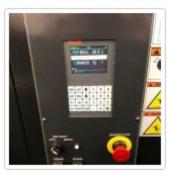

## **Mazak Integrex** 400-IV CNC Lathe with Mazatrol Matrix Control. **Year 2011**

**Stock No 28754** 

X-Axis 630 mm **Z-Axis** 1585 mm **Machine Dimensions** Width 4912 mm 2343 mm Depth 2911 mm Height Machine Weight (approximate) 12800 Kg **Barry Street Works** 