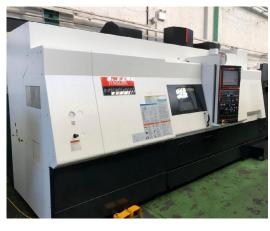

## **Mazak Integrex** 400-IV CNC Lathe with Mazatrol Matrix Control. **Year 2011**

**Stock No 28754** 

X-Axis 630 mm **Z-Axis** 1585 mm **Machine Dimensions** Width 4912 mm 2343 mm Depth 2911 mm Height Machine Weight (approximate) 12800 Kg **Barry Street Works** 