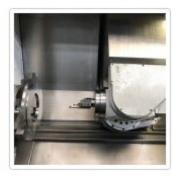

## **Mazak Integrex** 400-IV CNC Lathe with Mazatrol Matrix Control. **Year 2011**

**Stock No 28754** 

X-Axis 630 mm **Z-Axis** 1585 mm **Machine Dimensions** Width 4912 mm 2343 mm Depth 2911 mm Height Machine Weight (approximate) 12800 Kg **Barry Street Works** 