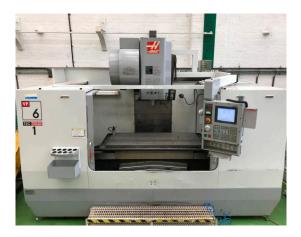

## HAAS VF-6D/40CE Vertical Machining Centre. Haas Control Year 2003

## Stock No 28487

Barry Street Works Barry Street Oldham Greater Manchester ENGLAND OL1 3NE

t: +44 (0) 161 633 8880

e: info@gmmachinery.com

Descriptions and dimensions are given in good faith however these are not guaranteed and prospective purchasers are advised to check any vital information themselves. GM Machinery Ltd will not be held responsible for any mis-description.