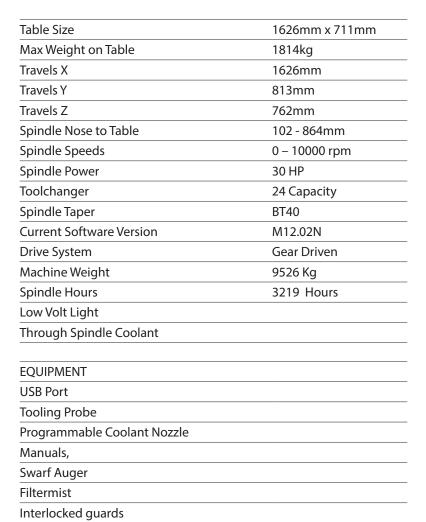

## HAAS VF-6D/40CE Vertical Machining Centre. Haas Control Year 2003

## Stock No 28487

Barry Street Works Barry Street Oldham Greater Manchester ENGLAND OL1 3NE

t: +44 (0) 161 633 8880

e: info@gmmachinery.com



Descriptions and dimensions are given in good faith however these are not guaranteed and prospective purchasers are advised to check any vital information themselves. GM Machinery Ltd will not be held responsible for any mis-description.

In accordance with Health & Safety at Work Act 1974 this machine must be fitted with guards and it is condition of sale that the purchaser accepts full responsibility to ensure that suitable guards are fitted in order to comply in full with this act.



gmmachinery.com