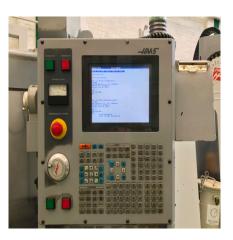

## HAAS VF-6D/40CE Vertical Machining Centre. Haas Control Year 2003

## Stock No 28487

Barry Street Works Barry Street Oldham Greater Manchester ENGLAND OL1 3NE

t: +44 (0) 161 633 8880

e: info@gmmachinery.com



Descriptions and dimensions are given in good faith however these are not guaranteed and prospective purchasers are advised to check any vital information themselves. GM Machinery Ltd will not be held responsible for any mis-description.

In accordance with Health & Safety at Work Act 1974 this machine must be fitted with guards and it is condition of sale that the purchaser accepts full responsibility to ensure that suitable guards are fitted in order to comply in full with this act.



gmmachinery.com