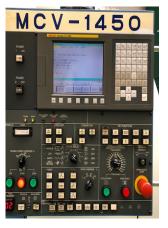

Selection of Toolholders

Table Size

1600 x 800 mm

DAHLIH DL-MCV1450 Vertical Machining Centre with Fanuc 0i-MC Control Year 2006

Stock No 28637

|                                         | 1000 x 000 mm        |
|-----------------------------------------|----------------------|
| T-slot                                  | 22 mm x 5            |
| Max Table Load                          | 2000 kg              |
| Longitudinal Travel (X)                 | 1450 mm              |
| Cross Travel (Y)                        | 800 mm               |
| Headstock Travel (Z)                    | 750 mm               |
| Distance of Spindle End To TableTop     | 200 - 950 mm         |
| Distance of Spindle Centre To<br>Column | 850 mm               |
| Spindle Nose                            | N.T.50               |
| Spindle Taper                           | BT50                 |
| Spindle Speeds                          | 45-4500 rpm          |
| Spindle Power                           | 11 kW. 32 ATC        |
| Dimensions                              | 5330 x 4150 x 3505mm |
| Approx weight                           | 14,500 kgs           |
| Spindle Hours                           | 6924                 |
| EQUIPMENT                               |                      |
| Fanuc 0i-MC Control                     |                      |
| 32 Station ATC                          |                      |