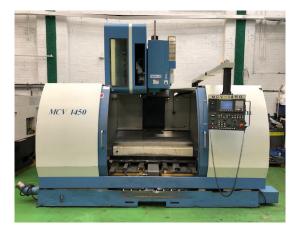

Selection of Toolholders

Table Size

1600 x 800 mm

DAHLIH DL-MCV1450 Vertical Machining Centre with Fanuc 0i-MC Control Year 2006

Stock No 28637

|                                         | 1000 x 000 mm        |
|-----------------------------------------|----------------------|
| T-slot                                  | 22 mm x 5            |
| Max Table Load                          | 2000 kg              |
| Longitudinal Travel (X)                 | 1450 mm              |
| Cross Travel (Y)                        | 800 mm               |
| Headstock Travel (Z)                    | 750 mm               |
| Distance of Spindle End To TableTop     | 200 - 950 mm         |
| Distance of Spindle Centre To<br>Column | 850 mm               |
| Spindle Nose                            | N.T.50               |
| Spindle Taper                           | BT50                 |
| Spindle Speeds                          | 45-4500 rpm          |
| Spindle Power                           | 11 kW. 32 ATC        |
| Dimensions                              | 5330 x 4150 x 3505mm |
| Approx weight                           | 14,500 kgs           |
| Spindle Hours                           | 6924                 |
| EQUIPMENT                               |                      |
| Fanuc 0i-MC Control                     |                      |
| 32 Station ATC                          |                      |