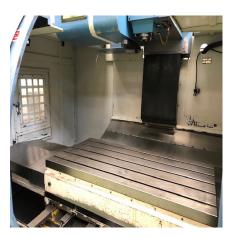

Selection of Toolholders

Table Size

1600 x 800 mm

DAHLIH DL-MCV1450 Vertical Machining Centre with Fanuc 0i-MC Control Year 2006

Stock No 28637

|                                         | 1000 x 000 mm        |
|-----------------------------------------|----------------------|
| T-slot                                  | 22 mm x 5            |
| Max Table Load                          | 2000 kg              |
| Longitudinal Travel (X)                 | 1450 mm              |
| Cross Travel (Y)                        | 800 mm               |
| Headstock Travel (Z)                    | 750 mm               |
| Distance of Spindle End To TableTop     | 200 - 950 mm         |
| Distance of Spindle Centre To<br>Column | 850 mm               |
| Spindle Nose                            | N.T.50               |
| Spindle Taper                           | BT50                 |
| Spindle Speeds                          | 45-4500 rpm          |
| Spindle Power                           | 11 kW. 32 ATC        |
| Dimensions                              | 5330 x 4150 x 3505mm |
| Approx weight                           | 14,500 kgs           |
| Spindle Hours                           | 6924                 |
| EQUIPMENT                               |                      |
| Fanuc 0i-MC Control                     |                      |
| 32 Station ATC                          |                      |