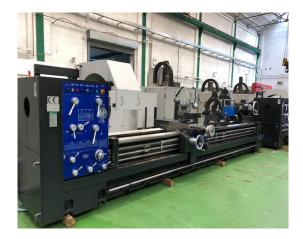

L&L TUSCAN A35 x 5000 mm Centre Lathe Year 2013

Stock No 28704

Barry Street Works Barry Street Oldham Greater Manchester ENGLAND OL1 3NE

t: +44 (0) 161 633 8880

e: info@gmmachinery.com

| Swing over Bed           | 900 mm                |
|--------------------------|-----------------------|
| Swing over Cross Slide   | 550 mm                |
| Swing in Gap             | 1150 mm               |
| Centre Height            | 440 mm                |
| Distance Between Centres | 5000 mm               |
| Spindle Bore             | 153 mm                |
| Spindle Nose             | A2-11                 |
| Spindle Speed            | 7 - 700 rpm           |
| Spindle Taper            | MT #6                 |
| Main Motor               | 30hp                  |
| Z Axis Rapid Travel      | 3000 mm/min           |
| X Axis Rapid Travel      | 1500 mm/min           |
| Z Axiz Travel            | 5000 mm               |
| X Axiz Travel            | 600 mm                |
| Compound Slide Travel    | 300 mm                |
| Tailstock Quill Diameter | 165 mm Rotating Quill |
| Tailstock Quill Traverse | 200 mm                |
| Tailstock Centre         | MT#6                  |
| Bed Width                | 610 mm                |
|                          |                       |
| EQUIPMENT                |                       |
| 2 x Steadies             |                       |
| FAGOR Digital Readout    |                       |
|                          |                       |