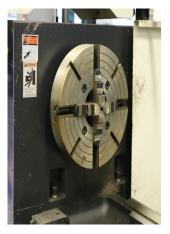

L&L TUSCAN A35 x 5000 mm Centre Lathe Year 2013

Stock No 28704

Barry Street Works Barry Street Oldham Greater Manchester ENGLAND OL1 3NE

t: +44 (0) 161 633 8880

e: info@gmmachinery.com

| Swing over Bed           | 900 mm                |
|--------------------------|-----------------------|
| Swing over Cross Slide   | 550 mm                |
| Swing in Gap             | 1150 mm               |
| Centre Height            | 440 mm                |
| Distance Between Centres | 5000 mm               |
| Spindle Bore             | 153 mm                |
| Spindle Nose             | A2-11                 |
| Spindle Speed            | 7 - 700 rpm           |
| Spindle Taper            | MT #6                 |
| Main Motor               | 30hp                  |
| Z Axis Rapid Travel      | 3000 mm/min           |
| X Axis Rapid Travel      | 1500 mm/min           |
| Z Axiz Travel            | 5000 mm               |
| X Axiz Travel            | 600 mm                |
| Compound Slide Travel    | 300 mm                |
| Tailstock Quill Diameter | 165 mm Rotating Quill |
| Tailstock Quill Traverse | 200 mm                |
| Tailstock Centre         | MT#6                  |
| Bed Width                | 610 mm                |
|                          |                       |
| EQUIPMENT                |                       |
| 2 x Steadies             |                       |
| FAGOR Digital Readout    |                       |
|                          |                       |