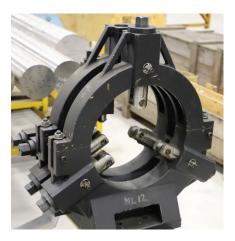

L&L TUSCAN A35 x 5000 mm Centre Lathe Year 2013

Stock No 28704

Barry Street Works Barry Street Oldham Greater Manchester ENGLAND OL1 3NE

t: +44 (0) 161 633 8880

e: info@gmmachinery.com

| Swing over Bed           | 900 mm                |
|--------------------------|-----------------------|
| Swing over Cross Slide   | 550 mm                |
| Swing in Gap             | 1150 mm               |
| Centre Height            | 440 mm                |
| Distance Between Centres | 5000 mm               |
| Spindle Bore             | 153 mm                |
| Spindle Nose             | A2-11                 |
| Spindle Speed            | 7 - 700 rpm           |
| Spindle Taper            | MT #6                 |
| Main Motor               | 30hp                  |
| Z Axis Rapid Travel      | 3000 mm/min           |
| X Axis Rapid Travel      | 1500 mm/min           |
| Z Axiz Travel            | 5000 mm               |
| X Axiz Travel            | 600 mm                |
| Compound Slide Travel    | 300 mm                |
| Tailstock Quill Diameter | 165 mm Rotating Quill |
| Tailstock Quill Traverse | 200 mm                |
| Tailstock Centre         | MT#6                  |
| Bed Width                | 610 mm                |
|                          |                       |
| EQUIPMENT                |                       |
| 2 x Steadies             |                       |
| FAGOR Digital Readout    |                       |
|                          |                       |