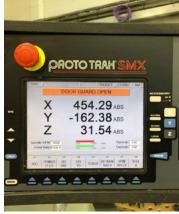

XYZ SMX 5000 CNC Mill with Prototrak SMX Control. Year 2012

Stock No 28789

Barry Street Works Barry Street Oldham Greater Manchester England OL1 3NE

t: +44 (0) 161 633 8880

e: info@gmmachinery.com

| 1930 x 355 mm      |
|--------------------|
| 4 x 15.9 x 63.5 mm |
| 105 mm             |
| 127 mm             |
| 40 ISO             |
| 70 - 5000 rpm      |
| 610 mm             |
| 7.5 HP             |
| 32 Amp             |
| 850 Kg             |
| 25 mm              |
| 6350               |
|                    |
| 1524 mm            |
| 596 mm             |
| 584 mm             |
|                    |
| 2810 mm            |
| 2483 mm            |
| 2375 mm            |
| 3100 Kg            |
|                    |