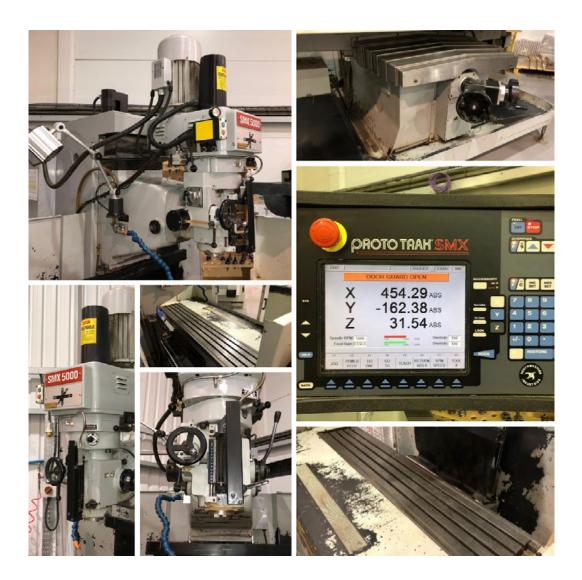

XYZ SMX 5000 CNC Mill with Prototrak SMX Control. Year 2012

Stock No 28789

Barry Street Works Barry Street Oldham Greater Manchester England OL1 3NE

t: +44 (0) 161 633 8880

e: info@gmmachinery.com

| 1930 x 355 mm      |
|--------------------|
| 4 x 15.9 x 63.5 mm |
| 105 mm             |
| 127 mm             |
| 40 ISO             |
| 70 - 5000 rpm      |
| 610 mm             |
| 7.5 HP             |
| 32 Amp             |
| 850 Kg             |
| 25 mm              |
| 6350               |
|                    |
| 1524 mm            |
| 596 mm             |
| 584 mm             |
|                    |
| 2810 mm            |
| 2483 mm            |
| 2375 mm            |
| 3100 Kg            |
|                    |