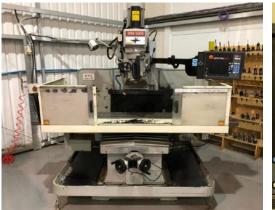

XYZ SMX 5000 CNC Mill with Prototrak SMX Control. Year 2012

Stock No 28789

Barry Street Works Barry Street Oldham Greater Manchester England OL1 3NE

t: +44 (0) 161 633 8880

e: info@gmmachinery.com

| 1930 x 355 mm      |
|--------------------|
| 4 x 15.9 x 63.5 mm |
| 105 mm             |
| 127 mm             |
| 40 ISO             |
| 70 - 5000 rpm      |
| 610 mm             |
| 7.5 HP             |
| 32 Amp             |
| 850 Kg             |
| 25 mm              |
| 6350               |
|                    |
| 1524 mm            |
| 596 mm             |
| 584 mm             |
|                    |
| 2810 mm            |
| 2483 mm            |
| 2375 mm            |
| 3100 Kg            |
|                    |