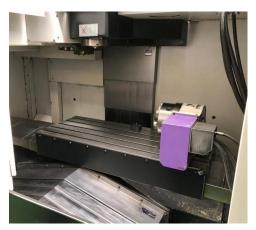

| Table length                   | 1300 mm                                                  |
|--------------------------------|----------------------------------------------------------|
| Table width                    | 550 mm                                                   |
| Table height                   | 900 mm                                                   |
| X Axis travel                  | 1050 mm                                                  |
| Y / Z Axis travel              | 510 mm                                                   |
| Spindle nose to table top      | Max 660 mm / Min 150 mm                                  |
| Cutting feedrates (X/Y/Z)      | 8 m/min                                                  |
| Rapid traverse (X/Y/Z)         | 36 m/min                                                 |
| Spindle speed                  | Max 12000 rpm / Min 40 rpm                               |
| Spindle nose                   | CAT40                                                    |
| Spindle motor rating           | 5 min: 18.5 kW / Cont: 7.5 kW                            |
| Maximum tool diameter          | 80 mm with adjacent tool<br>125 mm without adjacent tool |
| Maximum tool length            | 350 mm                                                   |
| Maximum tool weight            | 8 Kg                                                     |
| Tool change time (chip/chip)   | 2.9 seconds                                              |
| Tool magazine storage capacity | 30                                                       |
| Power Requirements             |                                                          |
| 10 minute rating               | 36.6 kVA                                                 |
| Continuous rating              | 25.9 kVA                                                 |
| Machine Dimensions             |                                                          |
| Width                          | 3188 mm                                                  |
| Depth                          | 2930 mm                                                  |
| Height                         | 2877 mm                                                  |
| Machine Weight (approximate)   | 6900 Kg                                                  |
|                                |                                                          |