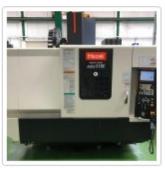

## Mazak 510C

Vertical Machining Centre with Mazatrol 640M Nexus Control. Year 2004

Stock No 28820

Barry Street Works Barry Street Oldham Greater Manchester England OL1 3NE

t: +44 (0) 161 633 8880

e: info@gmmachinery.com