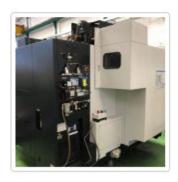

## Mazak 510C

Vertical Machining Centre with Mazatrol 640M Nexus Control. Year 2004

Stock No 28820

Barry Street Works Barry Street Oldham Greater Manchester England OL1 3NE

t: +44 (0) 161 633 8880

e: info@gmmachinery.com