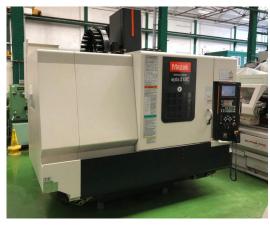

## Mazak 510C

Vertical Machining Centre with Mazatrol 640M Nexus Control. Year 2004

Stock No 28820

Barry Street Works Barry Street Oldham Greater Manchester England OL1 3NE

t: +44 (0) 161 633 8880

e: info@gmmachinery.com