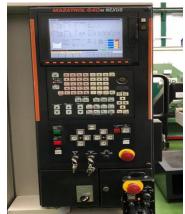

## Mazak 510C

Vertical Machining Centre with Mazatrol 640M Nexus Control. Year 2004

Stock No 28820

Barry Street Works Barry Street Oldham Greater Manchester England OL1 3NE

t: +44 (0) 161 633 8880

e: info@gmmachinery.com