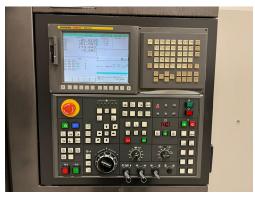

## **DOOSAN**

Puma 2600Y CNC Lathe with Driven Tooling & Fanuc i Control Year 2011

**Stock No 29269** 

Barry Street Works
Barry Street
Oldham
Greater Manchester
ENGLAND
OL1 3NE

t: +44 (0) 161 633 8880

e: info@gmmachinery.com