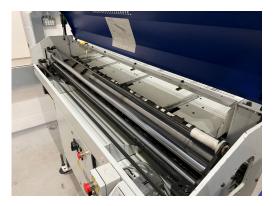

## **DOOSAN**

Puma 2600Y CNC Lathe with Driven Tooling & Fanuc i Control Year 2011

**Stock No 29269** 

Barry Street Works
Barry Street
Oldham
Greater Manchester
ENGLAND
OL1 3NE

t: +44 (0) 161 633 8880

e: info@gmmachinery.com

| Swing over bed                       | 780 mm                |
|--------------------------------------|-----------------------|
| Swing over cross slide               | 630 mm                |
| Recom. turning dia                   | 225 mm                |
| Max turning dia                      | 376 mm                |
| Max turning length                   | 760 mm                |
| Bar working dia                      | 76 mm                 |
| Spindle speed (belt type)            | 3500 r/min            |
| Spindle speed (built-in type)        | 4000 r/min            |
| Spindle nose                         | ASA A2#8              |
| Spindle bearing dia (front)          | 140 mm                |
| Spindle through hole dia             | 86 mm                 |
| Min. spindle indexing angle (C-axis) | 0.001 deg             |
| No. of tool stations                 | 24                    |
| Indexing time (1st swivel time)      | 0.15 s                |
| Rotary tool spindle speed            | 5000 r/min            |
| Travels X/Y/Z                        | 260/102/830 mm        |
| Rapid traverse X/Y/Z                 | 30/30/10 m/min        |
| Quill diameter                       | 100 mm                |
| Quill bore taper (live)              | MT#5                  |
| Quill travel                         | 100 mm                |
| Main spindle motor                   | 22/18.5 kW            |
| Rotary tool spindle motor            | 5.5 kW                |
| Feed motor X/Y/Z                     | 3.0/4.0/3.0 kW        |
| Coolant pump motor                   | 0.4 kW                |
| Options/Additional Equipment         |                       |
| 250mm dia 3 jaw chuck                |                       |
| IEMCA bar feed                       |                       |
| Swarf conveyor                       |                       |
| Parts catcher                        |                       |
| Fixed & driven toolholders           |                       |
| Machine dimensions L x W x H         | 4600 x 1965 x 1863 mm |
| Approximate weight                   | 5900 kg               |
|                                      |                       |