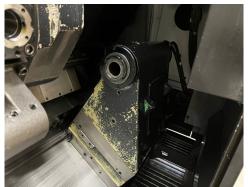

## **DOOSAN**

Puma 2600Y CNC Lathe with Driven Tooling & Fanuc i Control Year 2011

**Stock No 29269** 

Barry Street Works
Barry Street
Oldham
Greater Manchester
ENGLAND
OL1 3NE

t: +44 (0) 161 633 8880

e: info@gmmachinery.com

| Swing over bed                       | 780 mm                |
|--------------------------------------|-----------------------|
| Swing over cross slide               | 630 mm                |
| Recom. turning dia                   | 225 mm                |
| Max turning dia                      | 376 mm                |
| Max turning length                   | 760 mm                |
| Bar working dia                      | 76 mm                 |
| Spindle speed (belt type)            | 3500 r/min            |
| Spindle speed (built-in type)        | 4000 r/min            |
| Spindle nose                         | ASA A2#8              |
| Spindle bearing dia (front)          | 140 mm                |
| Spindle through hole dia             | 86 mm                 |
| Min. spindle indexing angle (C-axis) | 0.001 deg             |
| No. of tool stations                 | 24                    |
| Indexing time (1st swivel time)      | 0.15 s                |
| Rotary tool spindle speed            | 5000 r/min            |
| Travels X/Y/Z                        | 260/102/830 mm        |
| Rapid traverse X/Y/Z                 | 30/30/10 m/min        |
| Quill diameter                       | 100 mm                |
| Quill bore taper (live)              | MT#5                  |
| Quill travel                         | 100 mm                |
| Main spindle motor                   | 22/18.5 kW            |
| Rotary tool spindle motor            | 5.5 kW                |
| Feed motor X/Y/Z                     | 3.0/4.0/3.0 kW        |
| Coolant pump motor                   | 0.4 kW                |
| Options/Additional Equipment         |                       |
| 250mm dia 3 jaw chuck                |                       |
| IEMCA bar feed                       |                       |
| Swarf conveyor                       |                       |
| Parts catcher                        |                       |
| Fixed & driven toolholders           |                       |
| Machine dimensions L x W x H         | 4600 x 1965 x 1863 mm |
| Approximate weight                   | 5900 kg               |
|                                      |                       |