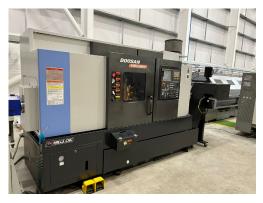

## **DOOSAN**

Puma 2600Y CNC Lathe with Driven Tooling & Fanuc i Control Year 2011

**Stock No 29269** 

Barry Street Works
Barry Street
Oldham
Greater Manchester
ENGLAND
OL1 3NE

t: +44 (0) 161 633 8880

e: info@gmmachinery.com