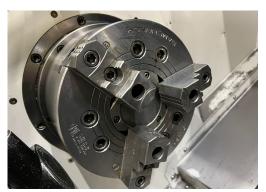

| Swing over bed                       | 780 mm                |
|--------------------------------------|-----------------------|
| Swing over cross slide               | 630 mm                |
| Recom. turning dia                   | 225 mm                |
| Max turning dia                      | 376 mm                |
| Max turning length                   | 760 mm                |
| Bar working dia                      | 76 mm                 |
| Spindle speed (belt type)            | 3500 r/min            |
| Spindle speed (built-in type)        | 4000 r/min            |
| Spindle nose                         | ASA A2#8              |
| Spindle bearing dia (front)          | 140 mm                |
| Spindle through hole dia             | 86 mm                 |
| Min. spindle indexing angle (C-axis) | 0.001 deg             |
| No. of tool stations                 | 24                    |
| Indexing time (1st swivel time)      | 0.15 s                |
| Rotary tool spindle speed            | 5000 r/min            |
| Travels X/Y/Z                        | 260/102/830 mm        |
| Rapid traverse X/Y/Z                 | 30/30/10 m/min        |
| Quill diameter                       | 100 mm                |
| Quill bore taper (live)              | MT#5                  |
| Quill travel                         | 100 mm                |
| Main spindle motor                   | 22/18.5 kW            |
| Rotary tool spindle motor            | 5.5 kW                |
| Feed motor X/Y/Z                     | 3.0/4.0/3.0 kW        |
| Coolant pump motor                   | 0.4 kW                |
| Options/Additional Equipment         |                       |
| 250mm dia 3 jaw chuck                |                       |
| IEMCA bar feed                       |                       |
| Swarf conveyor                       |                       |
| Parts catcher                        |                       |
| Fixed & driven toolholders           |                       |
| Machine dimensions L x W x H         | 4600 x 1965 x 1863 mm |
| Approximate weight                   | 5900 kg               |
|                                      |                       |