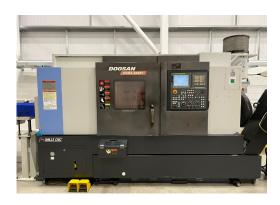

## **DOOSAN**

Puma 2600Y CNC Lathe with Driven Tooling & Fanuc i Control Year 2011

**Stock No 29269** 

Barry Street Works
Barry Street
Oldham
Greater Manchester
ENGLAND
OL1 3NE

t: +44 (0) 161 633 8880

e: info@gmmachinery.com