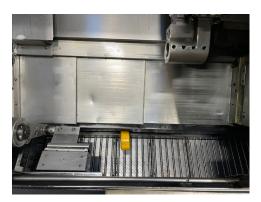

## **DOOSAN**

Puma 2600Y CNC Lathe with Driven Tooling & Fanuc i Control Year 2011

**Stock No 29269** 

Barry Street Works
Barry Street
Oldham
Greater Manchester
ENGLAND
OL1 3NE

t: +44 (0) 161 633 8880

e: info@gmmachinery.com

| Swing over bed                       | 780 mm                |
|--------------------------------------|-----------------------|
| Swing over cross slide               | 630 mm                |
| Recom. turning dia                   | 225 mm                |
| Max turning dia                      | 376 mm                |
| Max turning length                   | 760 mm                |
| Bar working dia                      | 76 mm                 |
| Spindle speed (belt type)            | 3500 r/min            |
| Spindle speed (built-in type)        | 4000 r/min            |
| Spindle nose                         | ASA A2#8              |
| Spindle bearing dia (front)          | 140 mm                |
| Spindle through hole dia             | 86 mm                 |
| Min. spindle indexing angle (C-axis) | 0.001 deg             |
| No. of tool stations                 | 24                    |
| Indexing time (1st swivel time)      | 0.15 s                |
| Rotary tool spindle speed            | 5000 r/min            |
| Travels X/Y/Z                        | 260/102/830 mm        |
| Rapid traverse X/Y/Z                 | 30/30/10 m/min        |
| Quill diameter                       | 100 mm                |
| Quill bore taper (live)              | MT#5                  |
| Quill travel                         | 100 mm                |
| Main spindle motor                   | 22/18.5 kW            |
| Rotary tool spindle motor            | 5.5 kW                |
| Feed motor X/Y/Z                     | 3.0/4.0/3.0 kW        |
| Coolant pump motor                   | 0.4 kW                |
| Options/Additional Equipment         |                       |
| 250mm dia 3 jaw chuck                |                       |
| IEMCA bar feed                       |                       |
| Swarf conveyor                       |                       |
| Parts catcher                        |                       |
| Fixed & driven toolholders           |                       |
| Machine dimensions L x W x H         | 4600 x 1965 x 1863 mm |
| Approximate weight                   | 5900 kg               |
|                                      |                       |