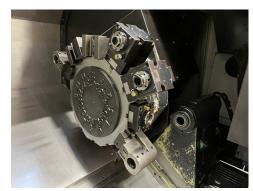

## **DOOSAN**

Puma 2600Y CNC Lathe with Driven Tooling & Fanuc i Control Year 2011

**Stock No 29269** 

Barry Street Works
Barry Street
Oldham
Greater Manchester
ENGLAND
OL1 3NE

t: +44 (0) 161 633 8880

e: info@gmmachinery.com

| Swing over bed                       | 780 mm                |
|--------------------------------------|-----------------------|
| Swing over cross slide               | 630 mm                |
| Recom. turning dia                   | 225 mm                |
| Max turning dia                      | 376 mm                |
| Max turning length                   | 760 mm                |
| Bar working dia                      | 76 mm                 |
| Spindle speed (belt type)            | 3500 r/min            |
| Spindle speed (built-in type)        | 4000 r/min            |
| Spindle nose                         | ASA A2#8              |
| Spindle bearing dia (front)          | 140 mm                |
| Spindle through hole dia             | 86 mm                 |
| Min. spindle indexing angle (C-axis) | 0.001 deg             |
| No. of tool stations                 | 24                    |
| Indexing time (1st swivel time)      | 0.15 s                |
| Rotary tool spindle speed            | 5000 r/min            |
| Travels X/Y/Z                        | 260/102/830 mm        |
| Rapid traverse X/Y/Z                 | 30/30/10 m/min        |
| Quill diameter                       | 100 mm                |
| Quill bore taper (live)              | MT#5                  |
| Quill travel                         | 100 mm                |
| Main spindle motor                   | 22/18.5 kW            |
| Rotary tool spindle motor            | 5.5 kW                |
| Feed motor X/Y/Z                     | 3.0/4.0/3.0 kW        |
| Coolant pump motor                   | 0.4 kW                |
| Options/Additional Equipment         |                       |
| 250mm dia 3 jaw chuck                |                       |
| IEMCA bar feed                       |                       |
| Swarf conveyor                       |                       |
| Parts catcher                        |                       |
| Fixed & driven toolholders           |                       |
| Machine dimensions L x W x H         | 4600 x 1965 x 1863 mm |
| Approximate weight                   | 5900 kg               |
|                                      |                       |