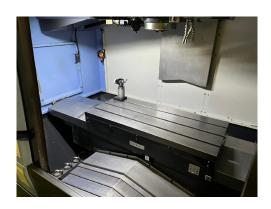

| Table size                           | 1000 x 450 mm         |
|--------------------------------------|-----------------------|
| Max weight on table                  | 600 kgf               |
| Travels X/Y/Z                        | 800/450/510 mm        |
| Spindle to table surface             | 150 ~ 660 mm          |
| T Slot size                          | 3 x 18 mm             |
| Surface shape                        | 3-125x18H8            |
| Min/max height under spindle         | 150/660 mm            |
| Max workpiece height                 | 590 mm                |
| Max cutting feedrate                 | 1 ~ 15,000 mm/min     |
| Motor type                           | 1PH8131-1LS02-3MA1-Z  |
| Motor power (cont./short)            | 11/16.5(S6-40%) kW    |
| Spindle motor                        | 18.5/11 kW            |
| Spindle speed                        | 0 - 12,000 rpm        |
| Basic speed                          | 1500 rpm              |
| Max, torque                          | 141 (S6-40%) Nm       |
| Max tool dia.                        | 80 mm                 |
| Max tool dia with adj empty position | 125 mm                |
| Max tool length                      | 300 mm                |
| Max tool weight                      | 8 kg                  |
| Tool changer                         | 30 positions          |
| Tool changer speed                   | 3.2 seconds           |
| Spindle taper                        | BT40                  |
| Rapid traverse X/Y/Z                 | 36/36/30 m/min        |
| Power transmission                   | Direct Connection     |
| Options/Additional Equipment         |                       |
| Swarf conveyor                       |                       |
| Rigid tapping                        |                       |
| Renishaw measuring system            |                       |
| Through spindle coolant              |                       |
| Machine dimensions L x W x H         | 2185 x 2615 x 2990 mm |
| Approximate weight                   | 5000 kg               |
|                                      |                       |