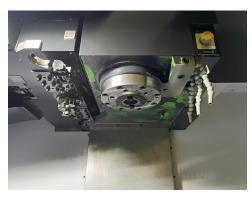

| Table size                           | 1000 x 450 mm         |
|--------------------------------------|-----------------------|
| Max weight on table                  | 600 kgf               |
| Travels X/Y/Z                        | 800/450/510 mm        |
| Spindle to table surface             | 150 ~ 660 mm          |
| T Slot size                          | 3 x 18 mm             |
| Surface shape                        | 3-125x18H8            |
| Min/max height under spindle         | 150/660 mm            |
| Max workpiece height                 | 590 mm                |
| Max cutting feedrate                 | 1 ~ 15,000 mm/min     |
| Motor type                           | 1PH8131-1LS02-3MA1-Z  |
| Motor power (cont./short)            | 11/16.5(S6-40%) kW    |
| Spindle motor                        | 18.5/11 kW            |
| Spindle speed                        | 0 - 12,000 rpm        |
| Basic speed                          | 1500 rpm              |
| Max, torque                          | 141 (S6-40%) Nm       |
| Max tool dia.                        | 80 mm                 |
| Max tool dia with adj empty position | 125 mm                |
| Max tool length                      | 300 mm                |
| Max tool weight                      | 8 kg                  |
| Tool changer                         | 30 positions          |
| Tool changer speed                   | 3.2 seconds           |
| Spindle taper                        | BT40                  |
| Rapid traverse X/Y/Z                 | 36/36/30 m/min        |
| Power transmission                   | Direct Connection     |
| Options/Additional Equipment         |                       |
| Swarf conveyor                       |                       |
| Rigid tapping                        |                       |
| Renishaw measuring system            |                       |
| Through spindle coolant              |                       |
| Machine dimensions L x W x H         | 2185 x 2615 x 2990 mm |
| Approximate weight                   | 5000 kg               |
|                                      |                       |