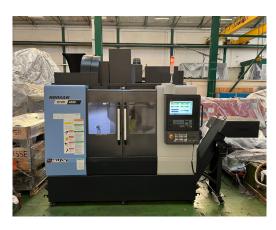

## DOOSAN DNM4500

Vertical Machining Centre with Siemens 828D Control **Year 2017** 

**Stock No 29270** 

Barry Street Works
Barry Street
Oldham
Greater Manchester
ENGLAND
OL1 3NE

t: +44 (0) 161 633 8880

e: info@gmmachinery.com