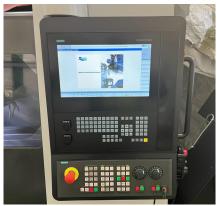

## DOOSAN DNM4500

Vertical Machining Centre with Siemens 828D Control **Year 2017** 

**Stock No 29270** 

Barry Street Works
Barry Street
Oldham
Greater Manchester
ENGLAND
OL1 3NE

t: +44 (0) 161 633 8880

e: info@gmmachinery.com

| Table size                           | 1000 x 450 mm         |
|--------------------------------------|-----------------------|
| Max weight on table                  | 600 kgf               |
| Travels X/Y/Z                        | 800/450/510 mm        |
| Spindle to table surface             | 150 ~ 660 mm          |
| T Slot size                          | 3 x 18 mm             |
| Surface shape                        | 3-125x18H8            |
| Min/max height under spindle         | 150/660 mm            |
| Max workpiece height                 | 590 mm                |
| Max cutting feedrate                 | 1 ~ 15,000 mm/min     |
| Motor type                           | 1PH8131-1LS02-3MA1-Z  |
| Motor power (cont./short)            | 11/16.5(S6-40%) kW    |
| Spindle motor                        | 18.5/11 kW            |
| Spindle speed                        | 0 - 12,000 rpm        |
| Basic speed                          | 1500 rpm              |
| Max, torque                          | 141 (S6-40%) Nm       |
| Max tool dia.                        | 80 mm                 |
| Max tool dia with adj empty position | 125 mm                |
| Max tool length                      | 300 mm                |
| Max tool weight                      | 8 kg                  |
| Tool changer                         | 30 positions          |
| Tool changer speed                   | 3.2 seconds           |
| Spindle taper                        | BT40                  |
| Rapid traverse X/Y/Z                 | 36/36/30 m/min        |
| Power transmission                   | Direct Connection     |
| Options/Additional Equipment         |                       |
| Swarf conveyor                       |                       |
| Rigid tapping                        |                       |
| Renishaw measuring system            |                       |
| Through spindle coolant              |                       |
| Machine dimensions L x W x H         | 2185 x 2615 x 2990 mm |
| Approximate weight                   | 5000 kg               |
|                                      |                       |