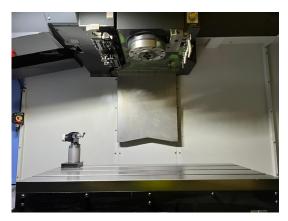

| Table size                           | 1000 x 450 mm         |
|--------------------------------------|-----------------------|
| Max weight on table                  | 600 kgf               |
| Travels X/Y/Z                        | 800/450/510 mm        |
| Spindle to table surface             | 150 ~ 660 mm          |
| T Slot size                          | 3 x 18 mm             |
| Surface shape                        | 3-125x18H8            |
| Min/max height under spindle         | 150/660 mm            |
| Max workpiece height                 | 590 mm                |
| Max cutting feedrate                 | 1 ~ 15,000 mm/min     |
| Motor type                           | 1PH8131-1LS02-3MA1-Z  |
| Motor power (cont./short)            | 11/16.5(S6-40%) kW    |
| Spindle motor                        | 18.5/11 kW            |
| Spindle speed                        | 0 - 12,000 rpm        |
| Basic speed                          | 1500 rpm              |
| Max, torque                          | 141 (S6-40%) Nm       |
| Max tool dia.                        | 80 mm                 |
| Max tool dia with adj empty position | 125 mm                |
| Max tool length                      | 300 mm                |
| Max tool weight                      | 8 kg                  |
| Tool changer                         | 30 positions          |
| Tool changer speed                   | 3.2 seconds           |
| Spindle taper                        | BT40                  |
| Rapid traverse X/Y/Z                 | 36/36/30 m/min        |
| Power transmission                   | Direct Connection     |
| Options/Additional Equipment         |                       |
| Swarf conveyor                       |                       |
| Rigid tapping                        |                       |
| Renishaw measuring system            |                       |
| Through spindle coolant              |                       |
| Machine dimensions L x W x H         | 2185 x 2615 x 2990 mm |
| Approximate weight                   | 5000 kg               |
|                                      |                       |