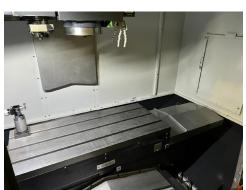

| Table size                           | 1000 x 450 mm         |
|--------------------------------------|-----------------------|
| Max weight on table                  | 600 kgf               |
| Travels X/Y/Z                        | 800/450/510 mm        |
| Spindle to table surface             | 150 ~ 660 mm          |
| T Slot size                          | 3 x 18 mm             |
| Surface shape                        | 3-125x18H8            |
| Min/max height under spindle         | 150/660 mm            |
| Max workpiece height                 | 590 mm                |
| Max cutting feedrate                 | 1 ~ 15,000 mm/min     |
| Motor type                           | 1PH8131-1LS02-3MA1-Z  |
| Motor power (cont./short)            | 11/16.5(S6-40%) kW    |
| Spindle motor                        | 18.5/11 kW            |
| Spindle speed                        | 0 - 12,000 rpm        |
| Basic speed                          | 1500 rpm              |
| Max, torque                          | 141 (S6-40%) Nm       |
| Max tool dia.                        | 80 mm                 |
| Max tool dia with adj empty position | 125 mm                |
| Max tool length                      | 300 mm                |
| Max tool weight                      | 8 kg                  |
| Tool changer                         | 30 positions          |
| Tool changer speed                   | 3.2 seconds           |
| Spindle taper                        | BT40                  |
| Rapid traverse X/Y/Z                 | 36/36/30 m/min        |
| Power transmission                   | Direct Connection     |
| Options/Additional Equipment         |                       |
| Swarf conveyor                       |                       |
| Rigid tapping                        |                       |
| Renishaw measuring system            |                       |
| Through spindle coolant              |                       |
| Machine dimensions L x W x H         | 2185 x 2615 x 2990 mm |
| Approximate weight                   | 5000 kg               |
|                                      |                       |